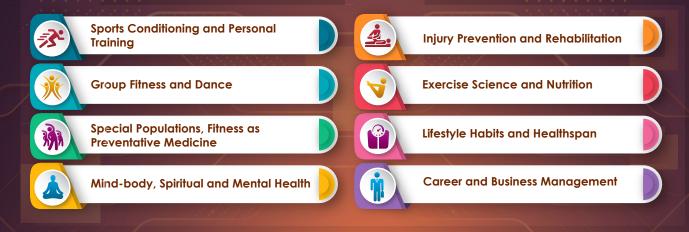

#### PROGRAMME

AFC 2024's theme is about helping clients adopt healthy lifestyle habits in order to increase their healthspan:

"LEADING WELLNESS THROUGH LIFESTYLE TRANSFORMATION". We will focus on industry trends and will prepare you to thrive in a rapidly evolving industry. We will have the following streams: