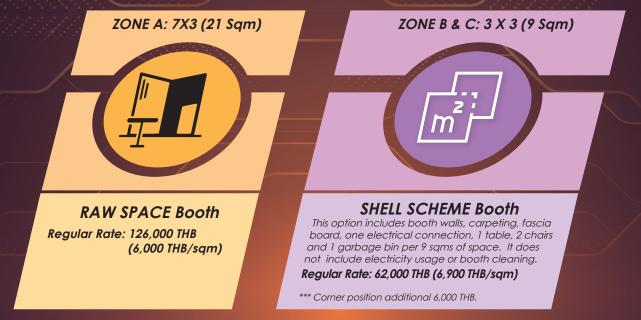

#### **EXHIBITION OPPORTUNITIES**

AFC 2024 will be hosting national and international delegates, presenters and exhibition visitors from over 30 countries and will have a lively exhibition area with booths, competitions, showcase sessions and delegate coffee breaks.

Should you wish to promote your products or services to the biggest fitness audience in Asia, we have 2 options for you to consider:

Apply early to get the location you want and to benefit from the Early Bird Rate. For more information and to discuss how we can help each other, please contact us at +66 2650 9242 or email at <u>afc@fitthai.com</u>.