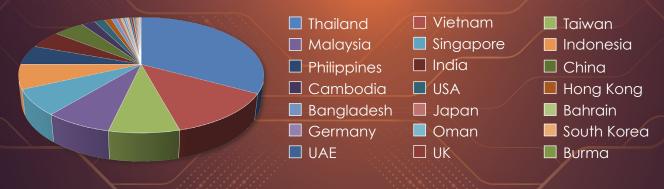

#### WHO WILL YOU MEET?

Network with fitness professionals and managers from over 30+ countries, the most international fitness conference in the world.

#### **EXHIBITION OPPORTUNITIES**

AFC 2024 will be hosting national and international delegates, presenters and exhibition visitors from over 30 countries and will have a lively exhibition area with booths, competitions, showcase sessions and delegate coffee breaks.