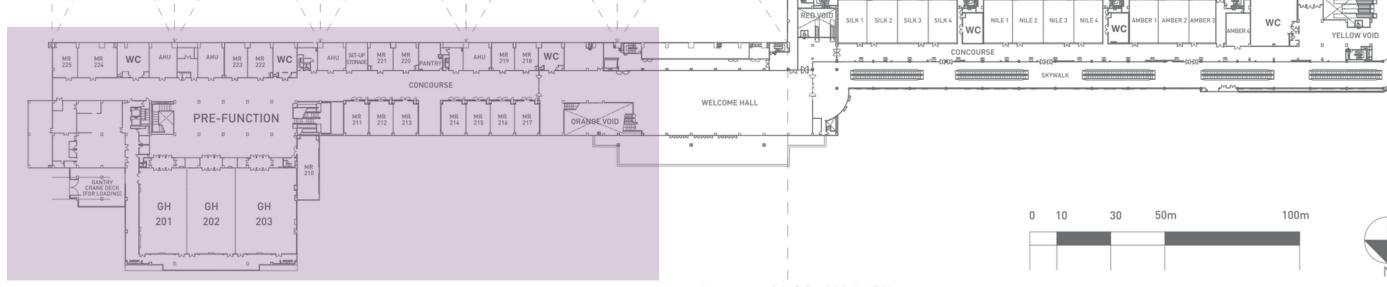

# พื้นที่แสดงสินค้าและบริการ ASIA FITNESS CONFERENCE 2024 ตั้งอยู่บริเวณชั้น 2

ASIA FITNESS CONFERENCE

Bangkok International Trade & Exhibition Centre