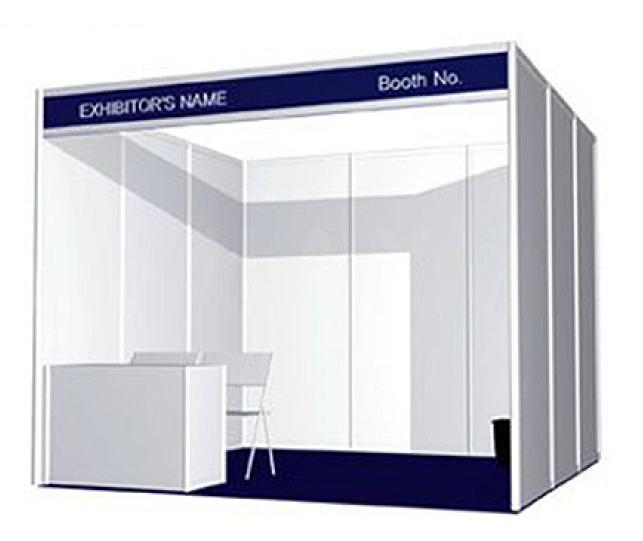

### **ZONE B / ZONE C: SHELL SCHEME** Booth 3 X 3 (9 Sqm)

• Regular Rate 62,100 THB (6,900 THB per sq.m.) • Early Bird Rate 53,100 THB (5,900 THB per sq.m.) (Corner position additional 6,000 THB.)

### **ZONE B / ZONE C: SHELL SCHEME** Booth 3 X 3 (9 Sqm)

EADING WELLNESS

THROUGH

NSFO

- Regular Rate 62,100 THB (6,900 THB per sq.m.)
- Early Bird Rate 53,100 THB (5,900 THB per sq.m.)

(Corner position additional 6,000 THB.)

- 1 ELECTRICAL CONNECTION
- 1 TABLE
- 2 CHAIRS
- 1 GARBAGE BIN

- BOOTH WALLS
- CARPETING
- FASCIA BOARD

Contact us at afc@fitthai.com to discuss exhibition layout and your preferred location and arrangements or call us at 02 650 9242.