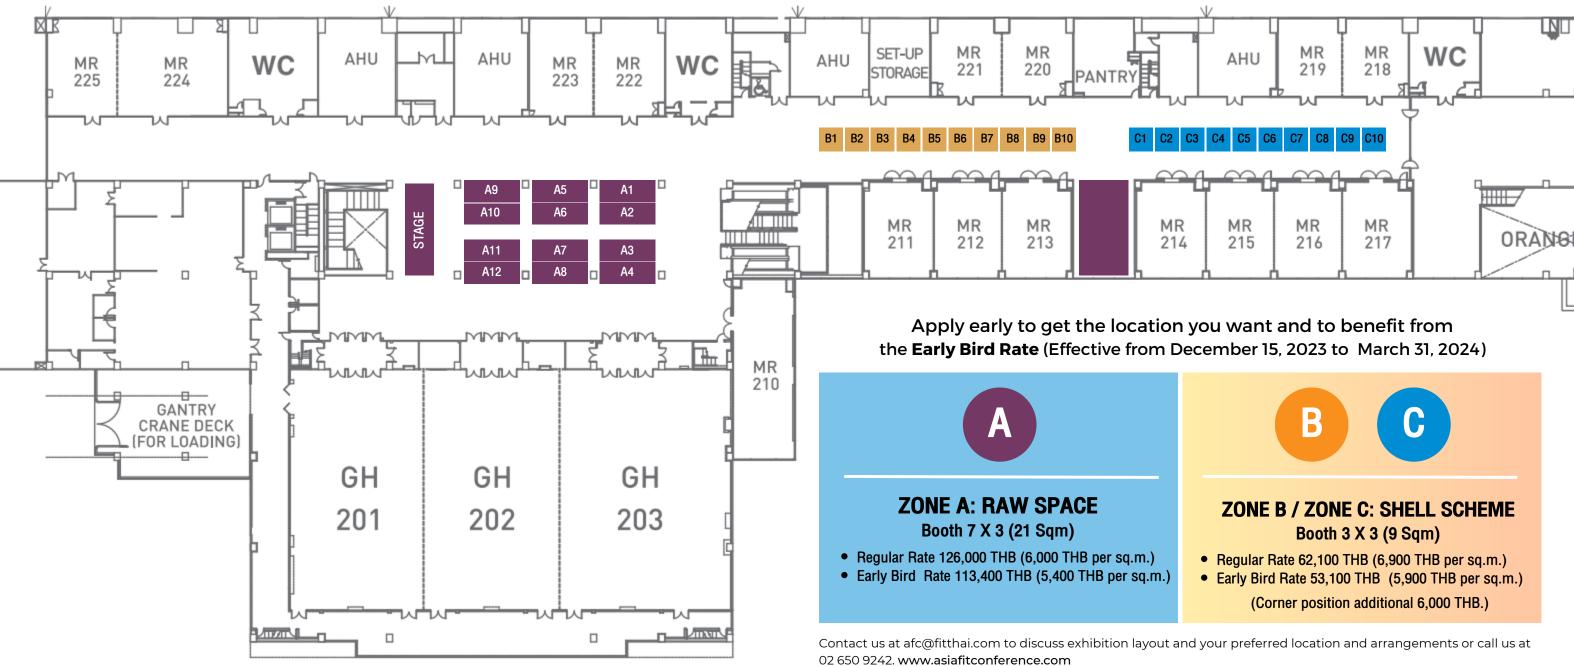

# พื้นที่แสดงสินค้าและบริการ ASIA FITNESS CONFERENCE 2024 ตั้งอยู่บริเวณชั้น 2

ASIA FITNESS CONFERENCE

Bangkok International Trade & Exhibition Centre

### 12 UNITS A

### **ZONE A: RAW SPACE** Booth 7 X 3 (21 Sqm)

- Regular Rate 126,000 THB (6,000 THB per sq.m.)
- Early Bird Rate 113,400 THB (5,400 THB per sq.m.)

C B

### **ZONE B / ZONE C: SHELL SCHEME** Booth 3 X 3 (9 Sqm)

• Regular Rate 62,100 THB (6,900 THB per sq.m.) • Early Bird Rate 53,100 THB (5,900 THB per sq.m.) (Corner position additional 6,000 THB.)

### Apply early to get the location you want and to benefit from

ТСЕВ

# **EARLY BIRD RATE**

(Effective from December 15, 2023 to March 31, 2024)

Contact us at afc@fitthai.com to discuss exhibition layout and your preferred location and arrangements or call us at 02 650 9242, www.asiafitconference.com

## 10 UNITS C 10 UNITS B