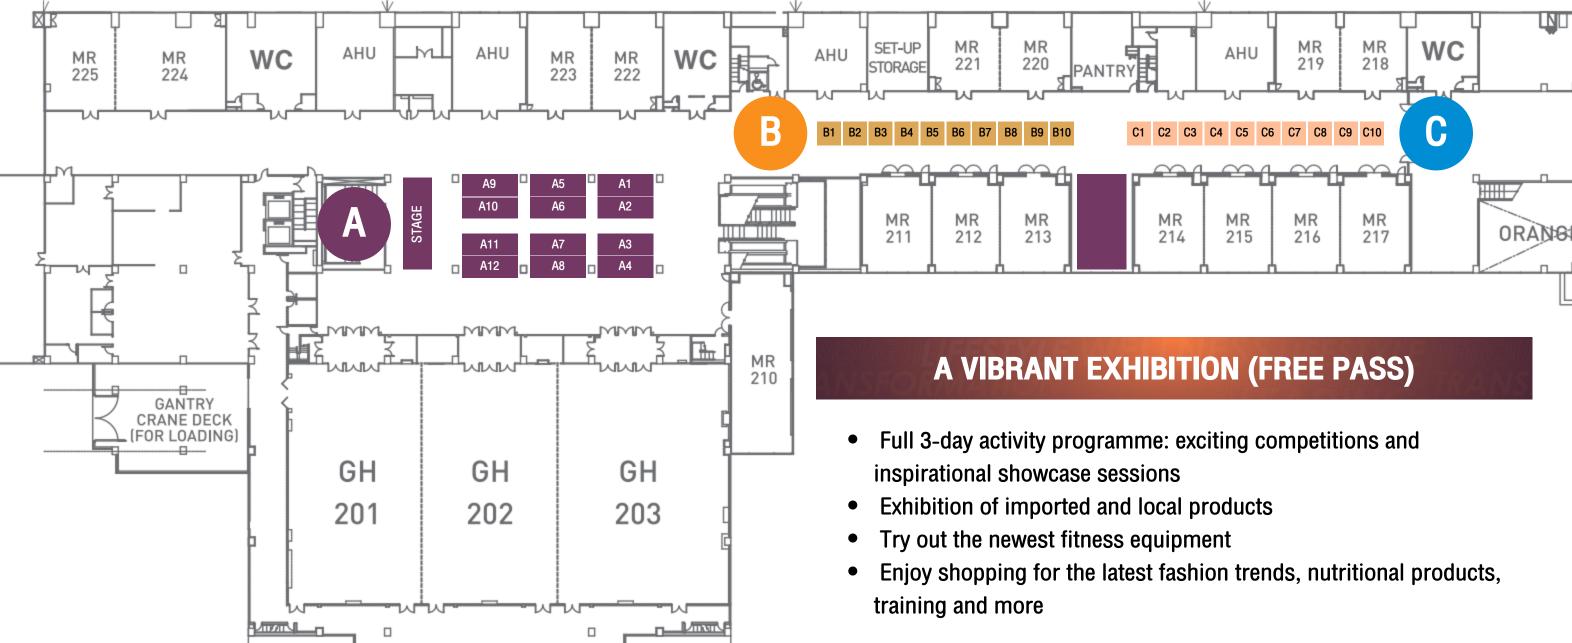

### 12 UNITS A

### **ZONE A: RAW SPACE** Booth 7 X 3 (21 Sqm)

- Regular Rate 126,000 THB (6,000 THB per sq.m.)
- Early Bird Rate 113,400 THB (5,400 THB per sq.m.)

C B

### **ZONE B / ZONE C: SHELL SCHEME** Booth 3 X 3 (9 Sqm)

• Regular Rate 62,100 THB (6,900 THB per sq.m.) • Early Bird Rate 53,100 THB (5,900 THB per sq.m.) (Corner position additional 6,000 THB.)

### **ZONE A: RAW SPACE** Booth 7 X 3 (21 Sqm)

- Regular Rate 126,000 THB (6,000 THB per sq.m.)
  Early Bird Rate 113,400 THB (5,400 THB per sq.m.)

21-square meter raw space booths (design your own booth width 3) meters x length 7 meters) located in the activity stage zone and in front of the main meeting room 201-203. under the terms of the organizer

## 10 UNITS C 10 UNITS B

### **ZONE B / ZONE C: SHELL SCHEME** Booth 3 X 3 (9 Sqm)

EADING WELLNESS

THROUGH

NSFO

- Regular Rate 62,100 THB (6,900 THB per sq.m.)
- Early Bird Rate 53,100 THB (5,900 THB per sq.m.)

(Corner position additional 6,000 THB.)