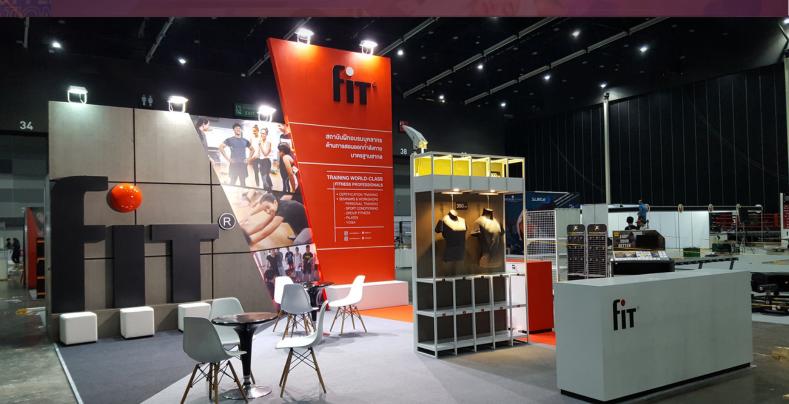

### **ZONE A: RAW SPACE** Booth 7 X 3 (21 Sqm)

- Regular Rate 126,000 THB (6,000 THB per sq.m.)
  Early Bird Rate 113,400 THB (5,400 THB per sq.m.)

21-square meter raw space booths (design your own booth width 3) meters x length 7 meters) located in the activity stage zone and in front of the main meeting room 201-203. under the terms of the organizer

- 1 ELECTRICAL CONNECTION
- 1 TABLE
- 2 CHAIRS
- 1 GARBAGE BIN

- BOOTH WALLS
- CARPETING
- FASCIA BOARD

Contact us at afc@fitthai.com to discuss exhibition layout and your preferred location and arrangements or call us at 02 650 9242.